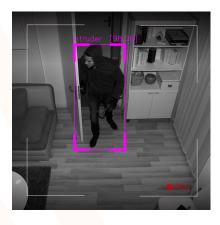

### **INTRUDER DETECTION**

Identify an unauthorized person or vehicle with unparalleled accuracy