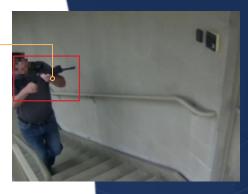

## **Real-time detections** using AI technology

We accurately identifies any type of brandished firearm-whether it's a pistol or rifle.

- · We detect weapons as soon as they are visible on camera, flagging threats before shots are fired
- · Our Central Station partners provide information on location and armament to security and law enforcement to support faster evacuation and response
- The model classifies guns at a 99% accuracy rate when brandished for 5 seconds.

Our gun detection, integrated with world-class remote monitoring operations, provides your organization with unparalleled responsiveness to threats.

- Our AI model identified this object as a pistol based on features such as its shape and contour.
- In a real incident, actionable quick alerts a Central Station can immediately inform security and dispatch law enforcement