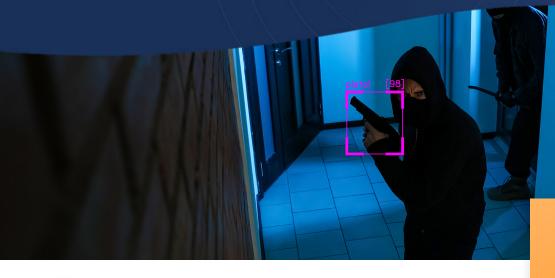

## **Real-time detections** using AI technology

We accurately identifies any type of brandished firearm-whether it's a pistol or rifle.

- · We detect weapons as soon as they are visible on camera, flagging threats before shots are fired
- · Our Central Station partners provide information on location and armament to security and law enforcement to support faster evacuation and response
- The model classifies guns at a 99% accuracy rate when brandished for 5 seconds.

Our gun detection, integrated with world-class remote monitoring operations, provides your organization with unparalleled responsiveness to threats.

- Our AI model identified this object as a pistol based on features such as its shape and contour.
- In a real incident, actionable quick alerts a Central Station can immediately inform security and dispatch law enforcement